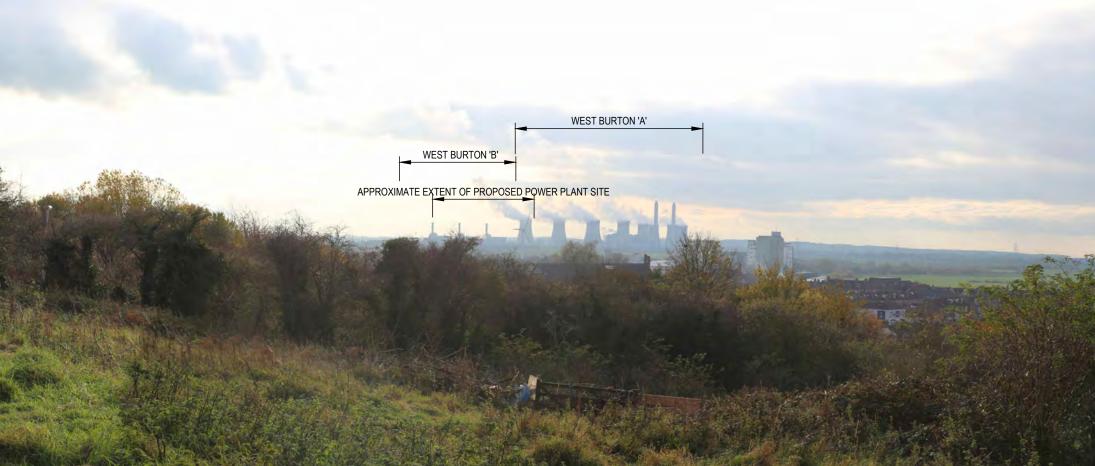

## LEGEND

 $\leftarrow$ 

N

Z

Indicative Site Boundary

Approximate Extent of Proposed Power Plant Site

Viewpoint and Direction of View

VIEWPOINT: 15 Description: Receptor type: OS Reference: Uphill Gainsborough Residential receptors, Users of the park 482019, 389273 North-west Direction: Height (m AOD): Date and time: 28 14/11/17 15:00 hrs Canon EOS 6D Camera: 50.0 mm 1.5 3583 Camera height (m): Distance to site (m):