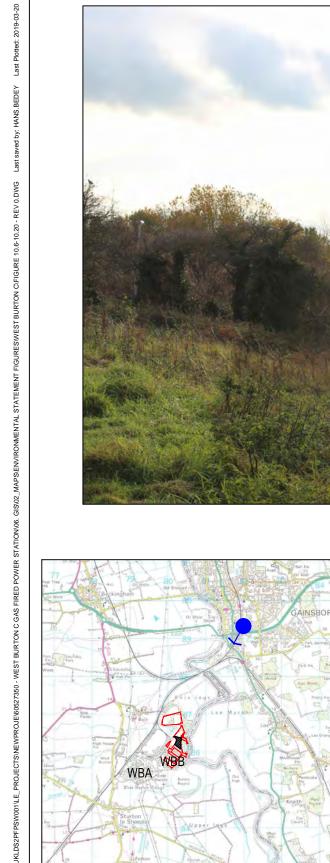

## LEGEND

 $\leftarrow$ 

N

Z

Indicative Site Boundary

Approximate Extent of Proposed Power Plant Site

Viewpoint and Direction of View

VIEWPOINT: 15 Description: Receptor type: OS Reference: Uphill Gainsborough Residential receptors, Users of the park 482019, 389273 North-west Direction: Height (m AOD): Date and time: 28 14/11/17 15:00 hrs Canon EOS 6D Camera: 50.0 mm 1.5 3583 Camera height (m): Distance to site (m):